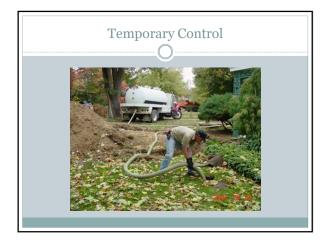

## 15 NCAC 18A .2829

• 15A NCAC 18A .2829 WASTEWATER

In child care centers, all wastewater shall be disposed of in a publicly-owned wastewater treatment system or by an approved properly operating on-site wastewater system under 15A NCAC 18A .1900. Septic systems shall be sized to accommodate anticipated children and staff for all shifts.

Basic Wastewater Considerations

- •Community System or On-site (.1900 rules)
- oType of system Permit
- •Mechanical and monitoring records
- •Check records for compliance
- Determine if there have been previous failures or repairs
- •System Sizing