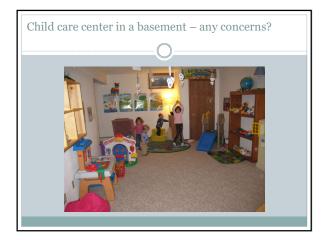

## Basic Considerations (cont.)

- oWhat is the season
- Have there been any building additions, renovations or change of use
- •When during the inspection, do you check the drain field area
- •Are there any leaking faucets, hung toilets
- •Centers located in basements
- If you are unsure consult with the on-site staff or regional specialist