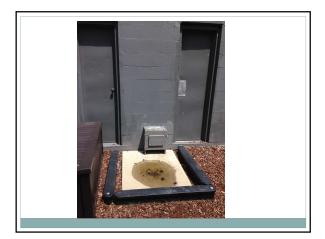

daily

.2830 – plastic – lined, cleanable, covered containers

Can Wash Pad Does this meet the requirements of .2830(b)?