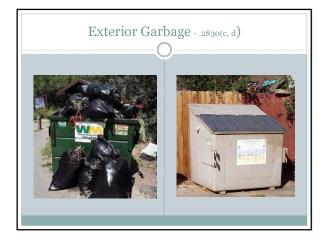

daily

.2830 – plastic – lined, cleanable, covered containers

Can Wash Pad Does this meet the requirements of .2830(b)?