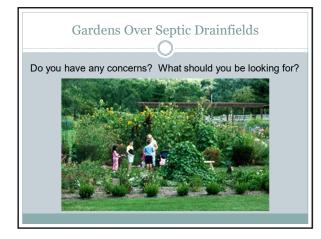

## 15 NCAC 18A .2829

• 15A NCAC 18A .2829 WASTEWATER

In child care centers, all wastewater shall be disposed of in a publicly-owned wastewater treatment system or by an approved properly operating on-site wastewater system under 15A NCAC 18A .1900. Septic systems shall be sized to accommodate anticipated children and staff for all shifts.

Basic Wastewater Considerations

- •Community System or On-site (.1900 rules)
- oType of system Permit
- •Mechanical and monitoring records
- •Check records for compliance
- Determine if there have been previous failures or repairs
- •System Sizing