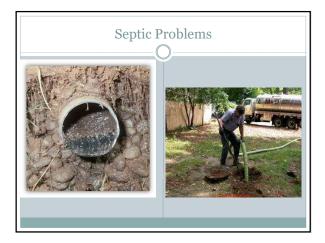

## 15 NCAC 18A .2829

• 15A NCAC 18A .2829 WASTEWATER

In child care centers, all wastewater shall be disposed of in a publicly-owned wastewater treatment system or by an approved properly operating on-site wastewater system under 15A NCAC 18A .1900. Septic systems shall be sized to accommodate anticipated children and staff for all shifts.

Basic Wastewater Considerations

- •Community System or On-site (.1900 rules)
- oType of system Permit
- •Mechanical and monitoring records
- •Check records for compliance
- Determine if there have been previous failures or repairs
- •System Sizing