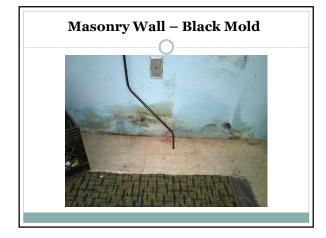

## Basic Considerations (cont.)

- oWhat is the season
- Have there been any building additions, renovations or change of use
- •When during the inspection, do you check the drain field area
- •Are there any leaking faucets, hung toilets
- •Centers located in basements
- If you are unsure consult with the on-site staff or regional specialist