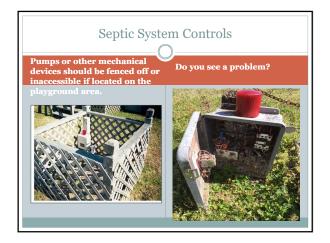

## 15 NCAC 18A .2829

• 15A NCAC 18A .2829 WASTEWATER

In child care centers, all wastewater shall be disposed of in a publicly-owned wastewater treatment system or by an approved properly operating on-site wastewater system under 15A NCAC 18A .1900. Septic systems shall be sized to accommodate anticipated children and staff for all shifts.

Basic Wastewater Considerations

- •Community System or On-site (.1900 rules)
- oType of system Permit
- •Mechanical and monitoring records
- •Check records for compliance
- Determine if there have been previous failures or repairs
- •System Sizing

## Basic Considerations (cont.)

- oWhat is the season
- Have there been any building additions, renovations or change of use
- •When during the inspection, do you check the drain field area
- •Are there any leaking faucets, hung toilets
- •Centers located in basements
- If you are unsure consult with the on-site staff or regional specialist